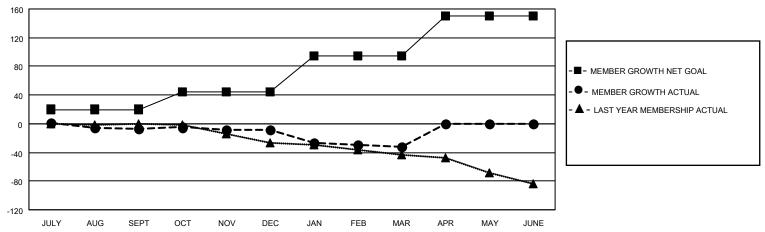

#### GOALS AND ACTUAL MEMBERS CUMULATIVE

| DROPPED CLUBS: 0 |    | 15 CLUBS OF 34 ADDED 1 OR<br>MORE NEW MEMBERS | GENDER DISTRIBUTION                |              |  |
|------------------|----|-----------------------------------------------|------------------------------------|--------------|--|
|                  |    | WORE NEW MEMBERS                              | MALE                               | 676 (70.34%) |  |
|                  |    |                                               | FEMALE 285 (29.66%)                |              |  |
| DROPPED MEMBERS  |    |                                               | NON BINARY                         | 0 (0.00%)    |  |
|                  |    |                                               | PREFER NOT TO ANSWER 0 (0.00%)     |              |  |
| DECEASED         | 13 |                                               |                                    |              |  |
| CLUB CANCELLED   | 0  | CLICK HERE FOR CUMULATIVE                     | TOTAL FAMILY UNIT MEMBERS          | 103          |  |
| OTHER            | 52 | MEMBERSHIP DATA                               |                                    |              |  |
| TOTAL            | 65 |                                               | FAMILY MEMBERS PAYING HALF DUES 52 |              |  |
|                  |    |                                               |                                    |              |  |